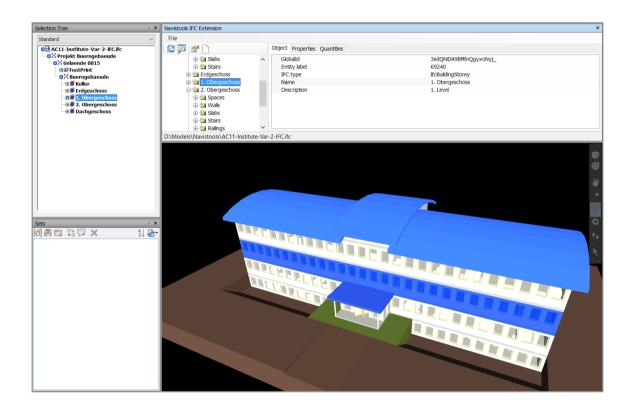

## Navistools IFC Extension

The Navistools IFC Extension is a simple low-cost Autodesk Navisworks add-on which brings real benefits when using IFC files in a Navisworks Project. The Navistools IFC Extension comprises of a simple user interface that enables the user to load an associated IFC file and then view the full IFC hierarchy in an easy to read format.

Objects can be selected from the IFC hierarchy which is then referenced in the Navisworks model and selection tree.

The Navistools IFC extension also contains its own reporting tool for easy generation of custom IFC reports including quantity calculations which can then be output to a variety of file formats including Excel, PDF and csv files.