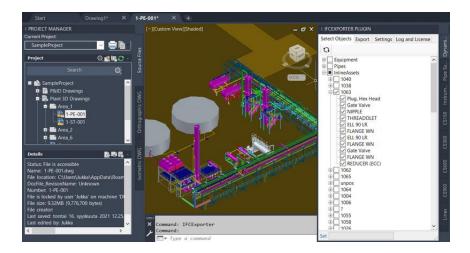

Plant3D objects are mapped to corresponding IFC objects and all properties of the objects can be optionally included in to the IFC file.

Easiest way to export Plant3D model is to select Schema version and Export all Objects option. You can also select optionally whether or not export properties as well with the Export Properties check box. Another way is to select objects to export. You can select them from the Treeview control.