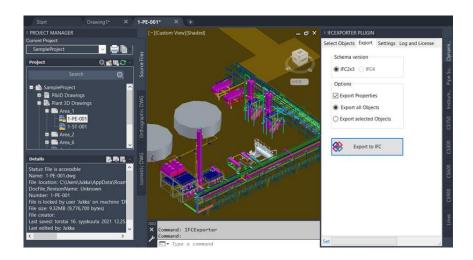

## AutoCAD Plant 3D IFC Exporter

With IFC Exporter you can export any Plant3D file (or part of the large file) to the IFC2x3 or IFC4 format. If the source file is big, it is better to export it in several goes. This is because of exported IFC files are ASCII files and they may become otherwise big to handle.

Plant3D objects are mapped to corresponding IFC objects and all properties of the objects can be optionally included in to the IFC file.

Easiest way to export Plant3D model is to select Schema version and Export all Objects option. You can also select optionally whether or not export properties as well with the Export Properties check box. Another way is to select objects to export. You can select them from the Treeview control.